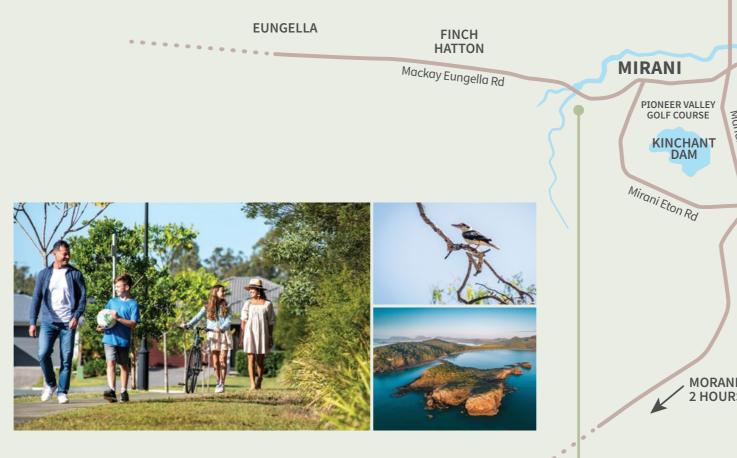

## CONNECTING THE DOTS.

### **MIRANI IS YOUR LIFESTYLE** HUB IN THE HEART OF THE **PIONEER VALLEY.**

It offers convenient connections to the Marian Town Centre just 11 minutes away; Moranbah and the greater Bowen Basin mining region; and Mackay's city conveniences including its hospitals, shopping centres and beaches which are only a 35 minute drive from Riverbend.

When it's time for recreation, the popular hiking spots of the lush Eungella National Park and the network of Pioneer Valley Mountain Bike Trails – including the Finch Haton Gorge Mountain Bike Park – are only 20 minutes from home. Enjoy a host of camping options nearby such as Broken River Bush Camp, Fern Flat Campground and Cape Palmerston National Park.