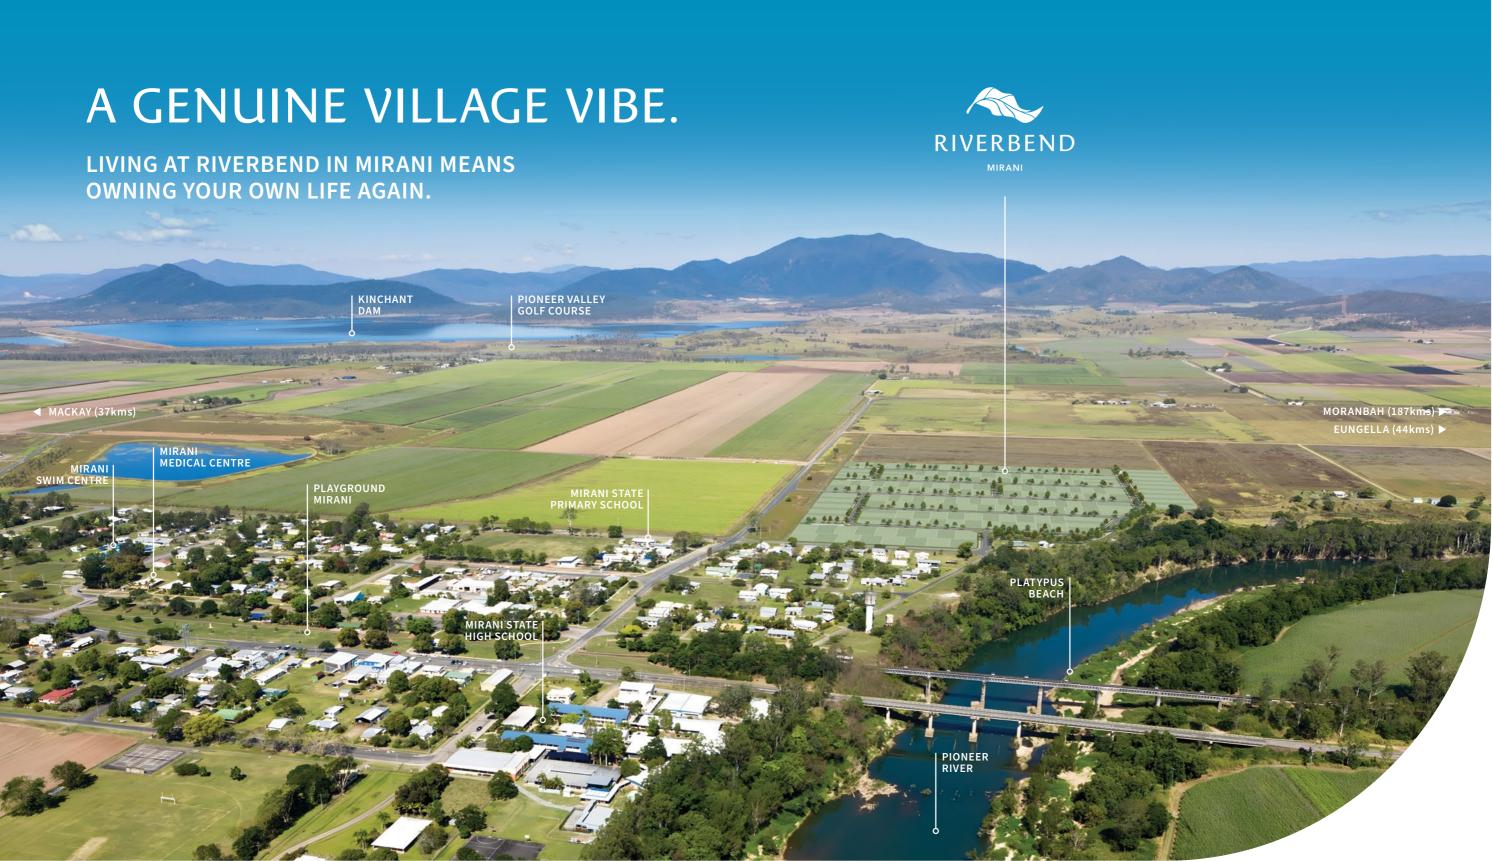

Framed by a spacious family park and protected nature reserve, Riverbend embraces an harmonious connection to nature, to create a private neighbourhood in a riverside setting, just 500 metres from the heart of town.

Stroll to Platypus Beach or your own community park to enjoy the sunset; or into the Mirani Town Centre for a coffee. Mirani's State Primary and High Schools, Swim Centre and Medical Centre are all within a short walk while Pioneer Valley Golf Course is just minutes away.

### **MIRANI IS YOUR LIFESTYLE** HUB IN THE HEART OF THE **PIONEER VALLEY.**

It offers convenient connections to the Marian Town Centre just 11 minutes away; Moranbah and the greater Bowen Basin mining region; and Mackay's city conveniences including its hospitals, shopping centres and beaches which are only a 35 minute drive from Riverbend.

## LOCAL AMENITIES

Mirani Medical Centre

5. Mirani State High School

Mirani Swim Centre

6. Mirani Recreation Reserve

4. Mirani State Primary School

- 1. Platypus Beach
- 2. Pioneer River

3.

7.

- 9. Mirani Skate Park
- 10. George Johnson Park

8. Playground Mirani

- 11. Pioneer Valley Kindergarten
- 12. Mirani Hotel
- 13. Kookabura's General Store
- 14. Mirani Library and Museum