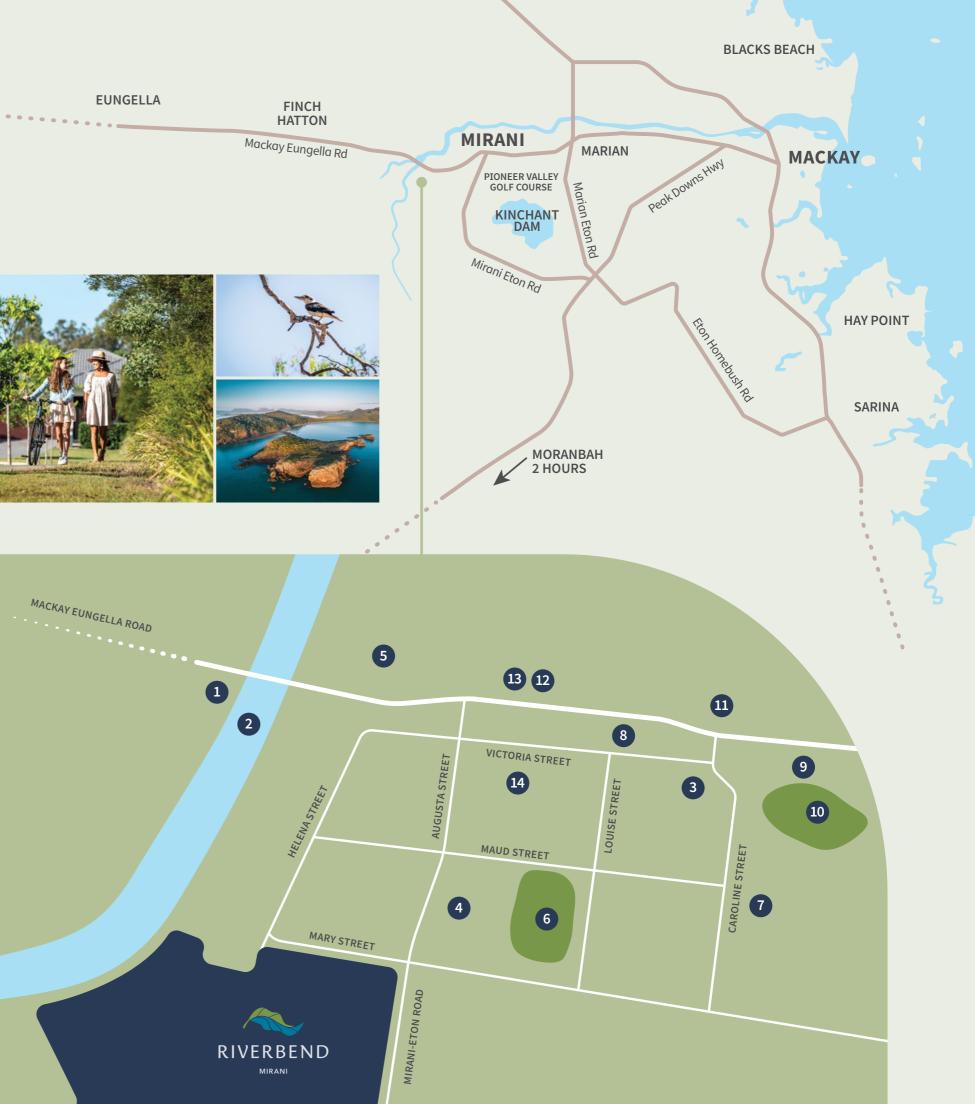

## LOCAL AMENITIES

Mirani Medical Centre

5. Mirani State High School

Mirani Swim Centre

6. Mirani Recreation Reserve

4. Mirani State Primary School

- 1. Platypus Beach
- 2. Pioneer River

3.

7.

- 9. Mirani Skate Park
- 10. George Johnson Park

8. Playground Mirani

- 11. Pioneer Valley Kindergarten
- 12. Mirani Hotel
- 13. Kookabura's General Store
- 14. Mirani Library and Museum