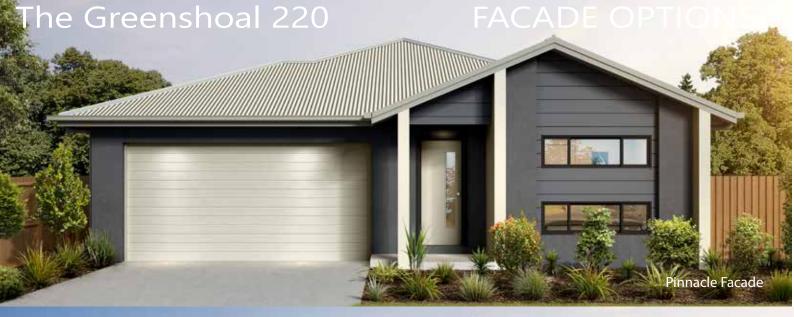

## **The Greenshoal 220**

Living Area: 162.50m<sup>2</sup> Garage Area: 36.86m<sup>2</sup> Porch Area:  $2.14m^{2}$ Alfresco: 13.69m<sup>2</sup> E/O Alfresco slab: 4.80m<sup>2</sup> TOTAL AREA: 219.99m<sup>2</sup> House Length: 21.50m

Starting from

House Width: 11.37m geminihomes.com.au 0749512 664

Find us on F

\*Facade Options are additional to the Starting From price.

For further details please contact one of our New Home Consultants.