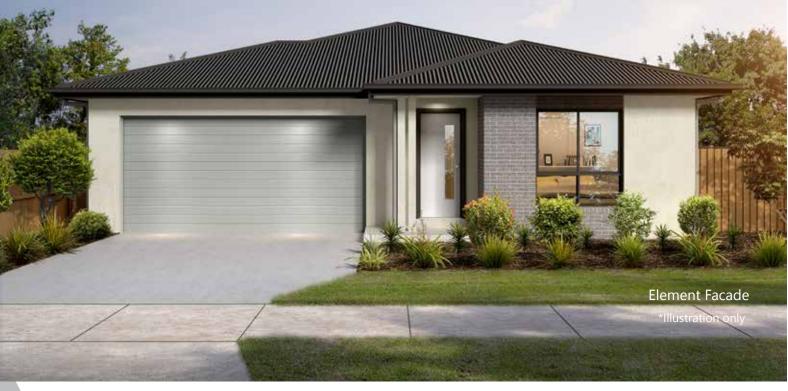

## **The Greenshoal 220**

Living Area: 162.50m<sup>2</sup> Garage Area: 36.86m<sup>2</sup> Porch Area:  $2.14m^{2}$ Alfresco: 13.69m<sup>2</sup> E/O Alfresco slab: 4.80m<sup>2</sup> TOTAL AREA: 219.99m<sup>2</sup> House Length: 21.50m