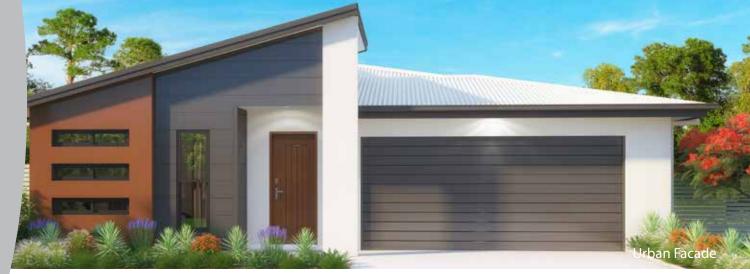

## **The Greenshoal 220**

Living Area: 162.50m<sup>2</sup> Garage Area: 36.86m<sup>2</sup> Porch Area:  $2.14m^{2}$ Alfresco: 13.69m<sup>2</sup> E/O Alfresco slab: 4.80m<sup>2</sup> TOTAL AREA: 219.99m<sup>2</sup> House Length: 21.50m