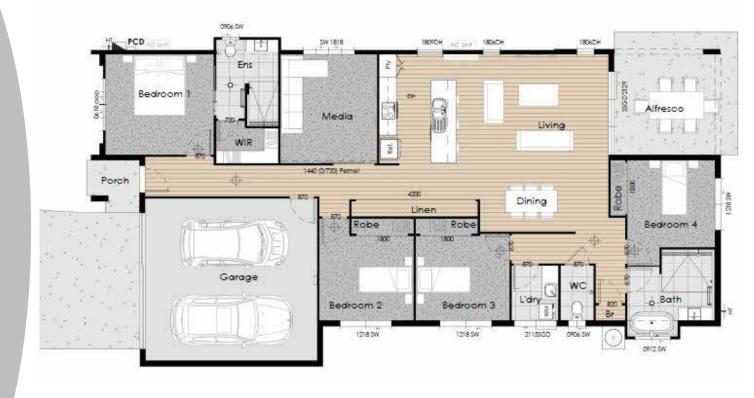

## **The Greenshoal 220**

Living Area: 162.50m<sup>2</sup> Garage Area: 36.86m<sup>2</sup> Porch Area:  $2.14m^{2}$ Alfresco: 13.69m<sup>2</sup> E/O Alfresco slab: 4.80m<sup>2</sup> TOTAL AREA: 219.99m<sup>2</sup> House Length: 21.50m