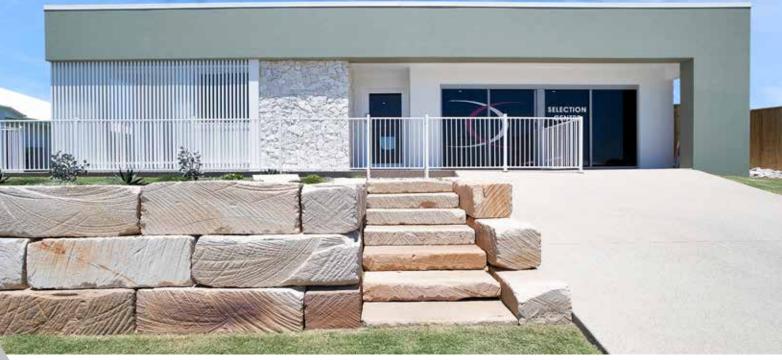

House only as displayed

\$566,935.00\*

(Current as at 23/04/2024)

Living Area: 190.23m²
Garage Area: 39.99m²
Porch Area: 3.13m²
AlfrescoTOTAL: 34.36m²

House Length: 20.4m

TOTAL AREA:

House Width:

geminihomes.com.au 0749512 664