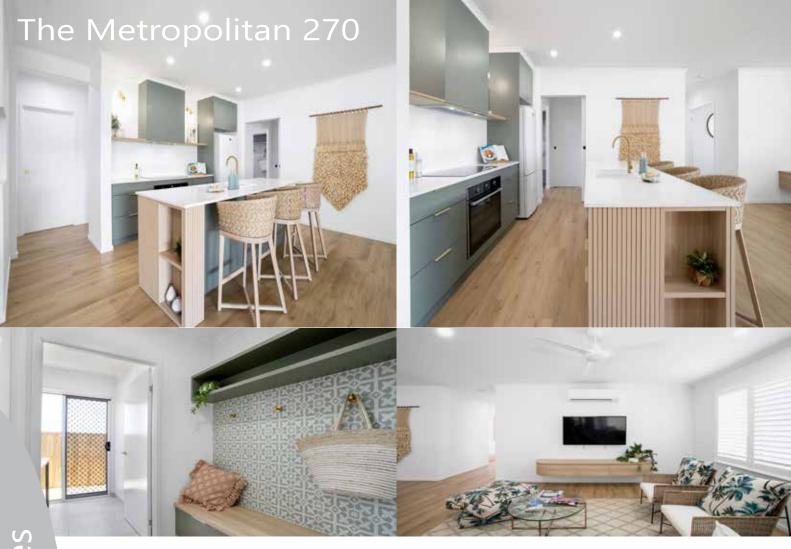

13.7m

267.71m<sup>2</sup>

- \*House Only AS DISPLAYED Pricing INCLUDES: (Current as at 23/04/2024)
- Metropolitan 270 in Essence (2023) Inclusions
- Skyline Facade Upgrade
- And a host of other options on display to show what can be acheived for your dream home Please talk to our Display home staff for full details on these options