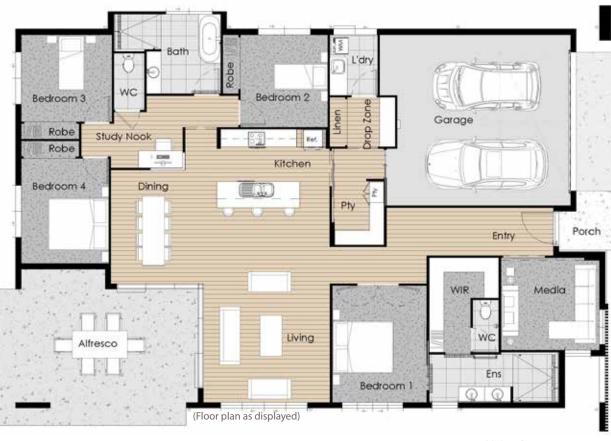

House only as displayed

\$566,935.00\*

(Current as at 23/04/2024)

Living Area: 190.23m²
Garage Area: 39.99m²
Porch Area: 3.13m²
AlfrescoTOTAL: 34.36m²

House Length: 20.4m

TOTAL AREA:

House Width:

geminihomes.com.au 0749512 664

13.7m

267.71m<sup>2</sup>

- \*House Only AS DISPLAYED Pricing INCLUDES: (Current as at 23/04/2024)
- Metropolitan 270 in Essence (2023) Inclusions
- Skyline Facade Upgrade
- And a host of other options on display to show what can be acheived for your dream home Please talk to our Display home staff for full details on these options