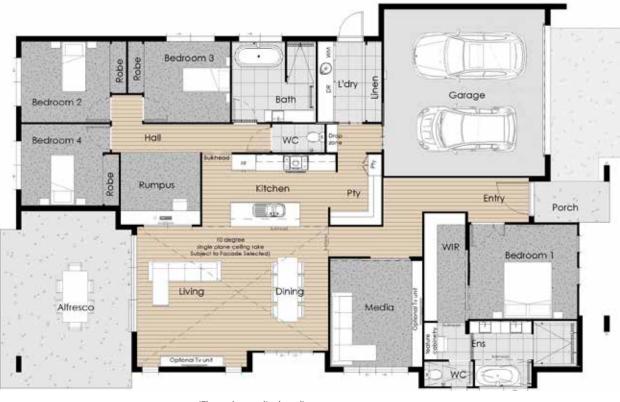

(Floor plan as displayed)

House only as displayed \$625,245.00\*

(Current as at 23/04/2024)

Living Area: 197.00m²
Garage Area: 40.05m²
Porch Area: 10.13m²
AlfrescoTOTAL: 31.50m²
TOTAL AREA: 278.68m²

House Length: 22.1m House Width: 14.3m