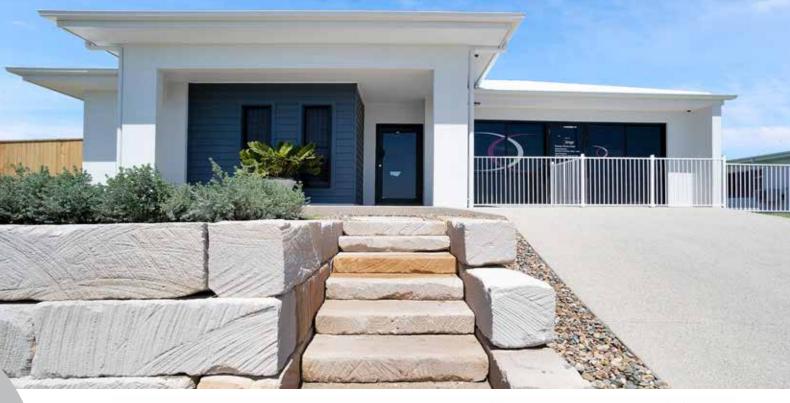

(Floor plan as displayed)

House only as displayed \$625,245.00\*

(Current as at 23/04/2024)

Living Area: 197.00m²
Garage Area: 40.05m²
Porch Area: 10.13m²
AlfrescoTOTAL: 31.50m²
TOTAL AREA: 278.68m²

House Length: 22.1m House Width: 14.3m