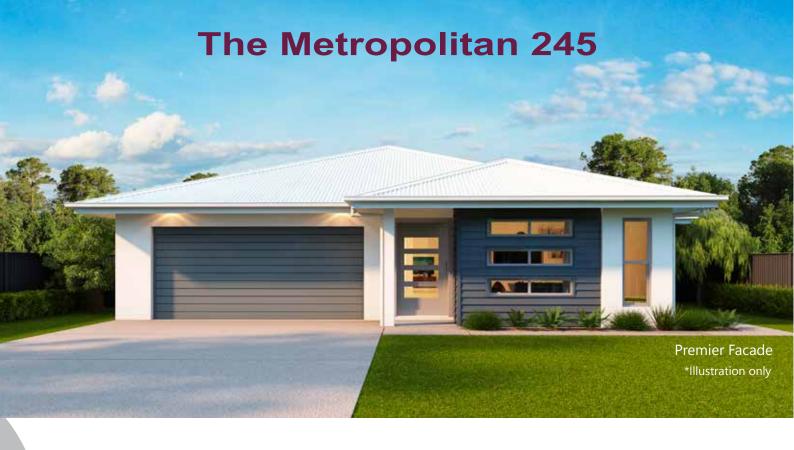

173.52m<sup>2</sup> Living Area: 37.82m<sup>2</sup> Garage Area: Porch Area: 1.99m<sup>2</sup>

Alfresco total: 32.40m<sup>2</sup>

TOTAL AREA: 245.73m<sup>2</sup> House Length: 20.0m

House Width: 14.3m Starting from