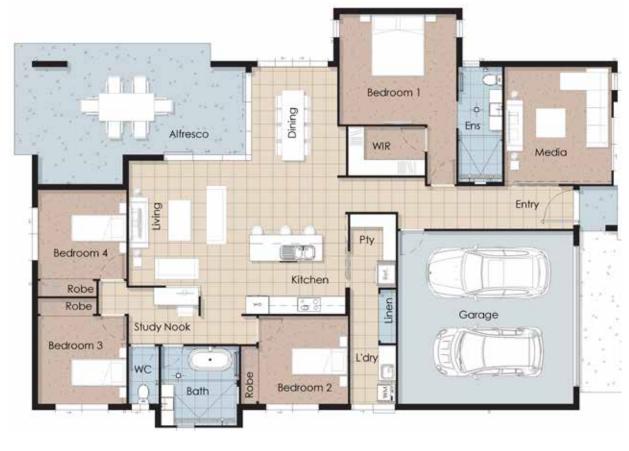

173.52m<sup>2</sup> Living Area: 37.82m<sup>2</sup> Garage Area: Porch Area: 1.99m<sup>2</sup>

Alfresco total: 32.40m<sup>2</sup>

TOTAL AREA: 245.73m<sup>2</sup> House Length: 20.0m

House Width: 14.3m Starting from