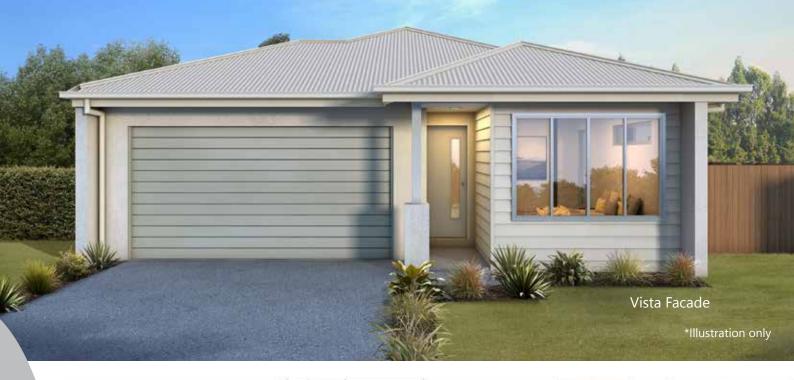

## **The Mandalay 190**

Living Area: 133.38m<sup>2</sup> Garage Area: 40.07m<sup>2</sup>

Porch Area:  $1.03 m^{2}$ Alfresco(total): 17.92m<sup>2</sup>

TOTAL AREA: 192.41m<sup>2</sup>

19.40m House Length: House Width: 11.05m Starting from

\*Facade Options are additional to the Starting From price. Starting from price includes Traditional Facade.

For further details please contact one of our New Home Consultants.

geminihomes.com.au 0749512 664 Findus on f