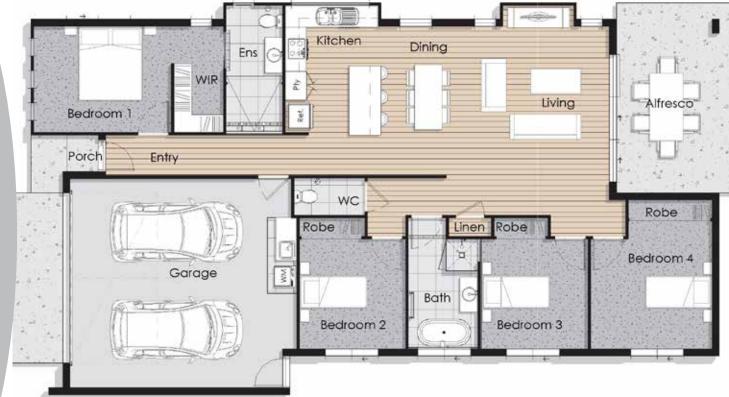

## **The Mandalay 190**

Living Area: 133.38m<sup>2</sup> Garage Area: 40.07m<sup>2</sup>

Porch Area:  $1.03 m^{2}$ Alfresco(total): 17.92m<sup>2</sup>

TOTAL AREA: 192.41m<sup>2</sup>

19.40m House Length: House Width: 11.05m Starting from