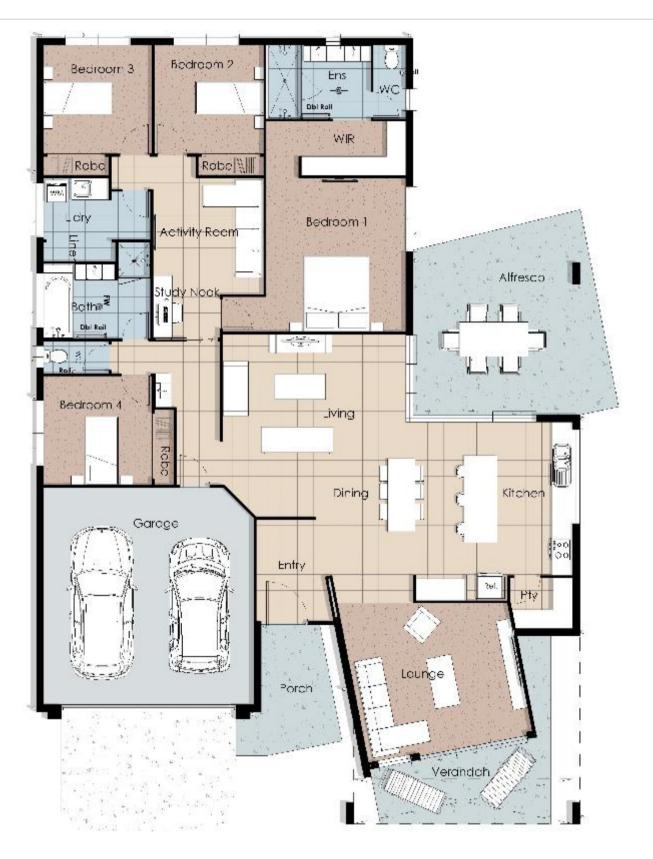

## Design Series: House Design Coolum 260

The House design Coolum 260, was designed to create an open flow-through appeal. Similar to living in an alfresco villa designed to allow an open flow from front yard to the backyard. This design incorporates the front yard in the living space to create a more open flow. The Coolum is a four-bedroom home with ensuite. Also including a child's retreat, open plan kitchen and living area. Finally a family living room with patio and louvres to catch the breeze.

## Detail

Property ID: GH3195

Property Size: 274.4 sqm

Bedrooms: 4

Bathrooms: 2

Garage: Double

Garage Size: 38sqm

**Property Type**: Home Designs

Property Status: Ready To Build

Outdoor Living: 2

Indoor Living sqm: 190.27

Study Room: 1

Building Dimensions: Length: 21.70m Width: 15.00m

Indoor Living Area: 3

Porch Area: 7.68sqm

Outdoor Living area: 38.45sqm

The Coolum 260

WHEN Gemini Homes designed the Coolum 260, the aim was to create an open flow-through appeal, similar to living in an alfresco villa designed to allow an open flow from front yard to the backyard. Too often we see houses from the front look like a locked-up box with bedrooms and bathrooms behind solid walls, however this design incorporates the front yard in the living space to create a more open flow and with strategic use of hedges, gardens, and front screening it affords privacy while still allowing air flow, capturing a breeze and directing it through the home. The Coolum is a four-bedroom home with ensuite, child's retreat, open plan kitchen-dining-lounge, and a front family living room with patio and louvres to catch the breeze.