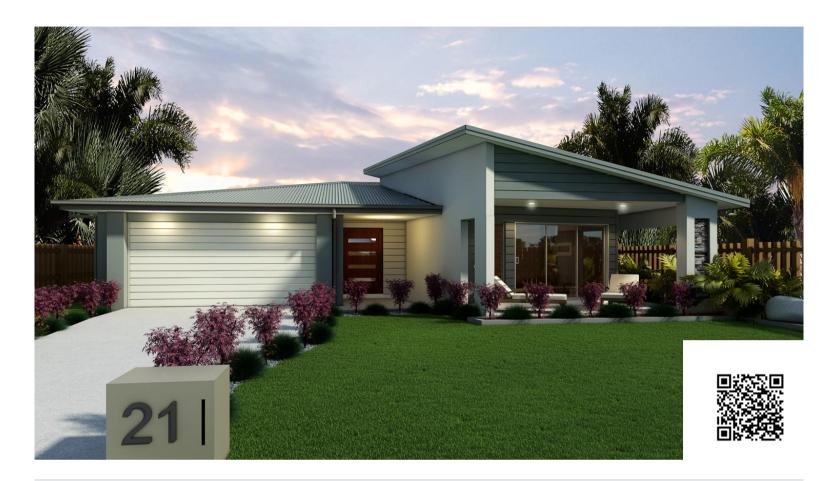

## The Coolum 260

## Design Series: House Design Coolum 260

The House design Coolum 260, was designed to create an open flow-through appeal. Similar to living in an alfresco villa designed to allow an open flow from front yard to the backyard. This design incorporates the front yard in the living space to create a more open flow. The Coolum is a four-bedroom home with ensuite. Also including a child's retreat, open plan kitchen and living area. Finally a family living room with patio and louvres to catch the breeze.

The Coolum 260

WHEN Gemini Homes designed the Coolum 260, the aim was to create an open flow-through appeal, similar to living in an alfresco villa designed to allow an open flow from front yard to the backyard. Too often we see houses from the front look like a locked-up box with bedrooms and bathrooms behind solid walls, however this design incorporates the front yard in the living space to create a more open flow and with strategic use of hedges, gardens, and front screening it affords privacy while still allowing air flow, capturing a breeze and directing it through the home. The Coolum is a four-bedroom home with ensuite, child's retreat, open plan kitchen-dining-lounge, and a front family living room with patio and louvres to catch the breeze.